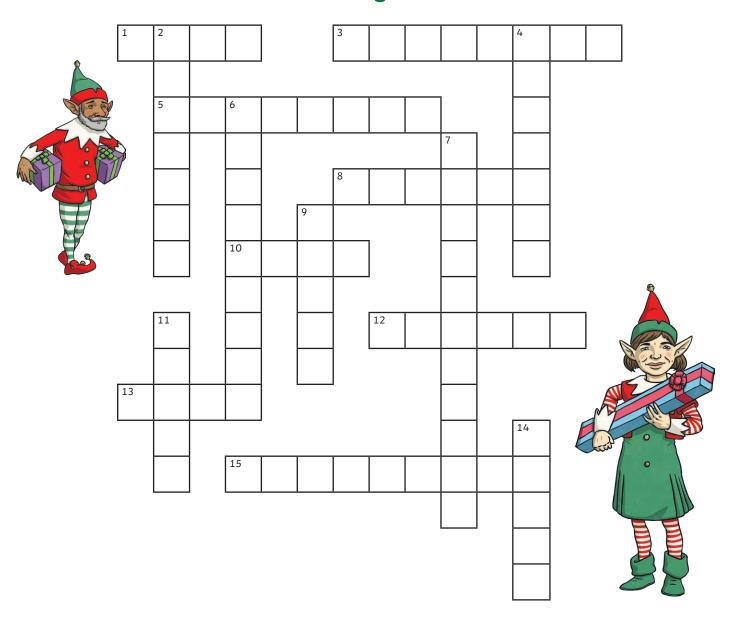

# Christmas Elf Crossword

### **Across**

- Elves love listening to \_\_\_\_ music!
- 3. The elves wrap these in Santa's workshop.
- 5. The elves' busiest month of the year.
- 8. The elves help to pack which of Santa's vehicles.
- 10. An elf's favourite type of weather.
- 12. An adjective to describe an elf's hat.
- 13. Elves are good listeners because of the size of their big \_\_\_\_.
- 15. An adjective to describe an elf's size.

#### Down

- 2. The elves' favourite reindeer.
- 4. The elves have a  $\_\_\_$  or nice list.
- 6. The elves' favourite religious festival.
- 7. An adjective to describe an elf's personality.
- 9. Santa's elves live in the \_\_\_\_ Pole.
- 11. Many male elves have which hairy facial feature?
- 14. Elves have these on the end of their toes.